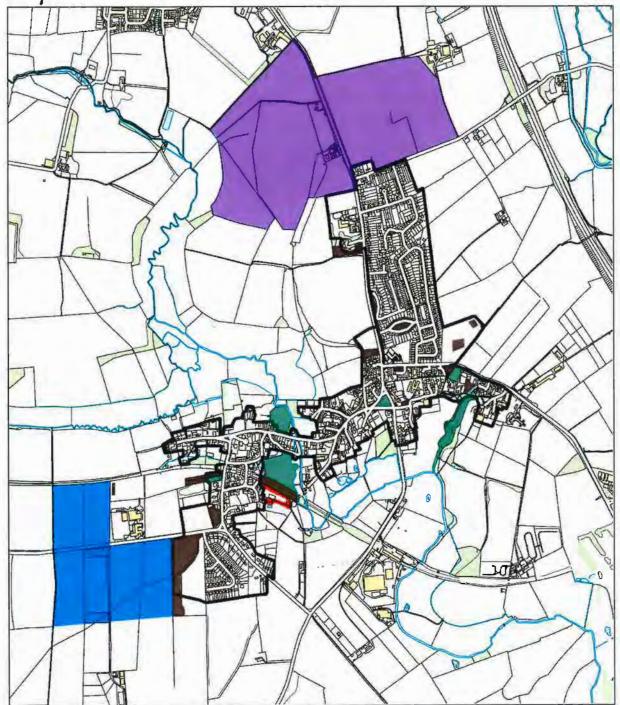

# Adderbury Neighbourhood Plan:

Submission Policies Map Inset B March 2017

### Key

AD3 Local Green Spaces

AD4 Local Open Spaces

Parish Boundary

AD 5 Twyford Gap

Settlement Boundary